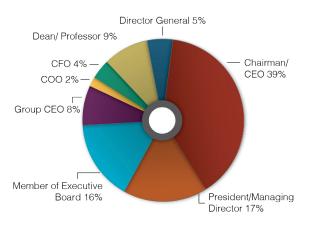

# **Diverse Delegation**

Diverse delegation of insurance executives, regulators, academics and policy makers

### **Over 85%**

Over 85% of IIS network comprised of C-Suite representatives from across the globe