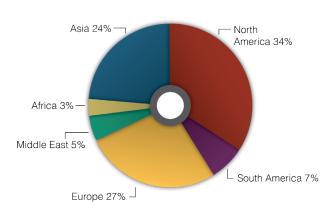

### **BY TITLE**

Asset Manager 4%
Association 3%
Media 2%

Consultant 14%

Broker 6%

Reinsurance 7%

Financial Services 10%

BY SECTOR

BY REGION